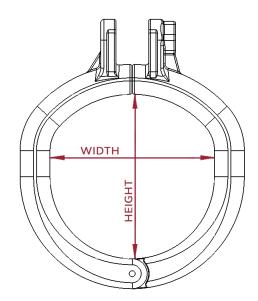

The cage is configured through three measurements that you can see in the image below.

The Base Ring is configured through two measurements (interior width and height) that you can see in the image below.