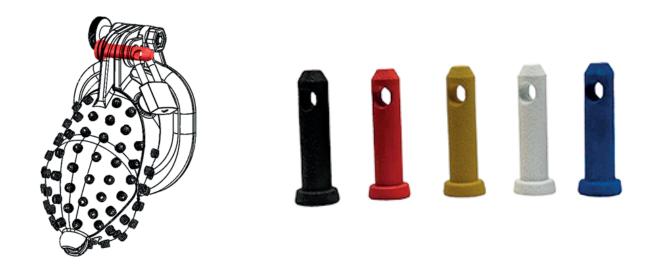

## PIN LOCK COLOUR OPTIONS

For the pin holding the lock, you can choose from the following colours: Black, red, yellow, white or blue.