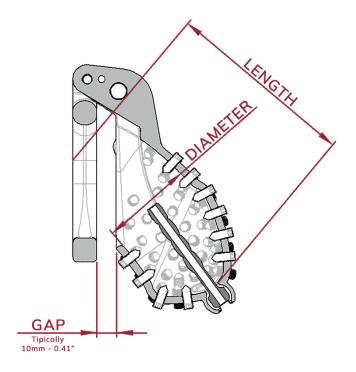

The cage is configured through three measurements that you can see in the image below.

The Base Ring is configured through two measurements (interior width and height) that you can see in the image below.