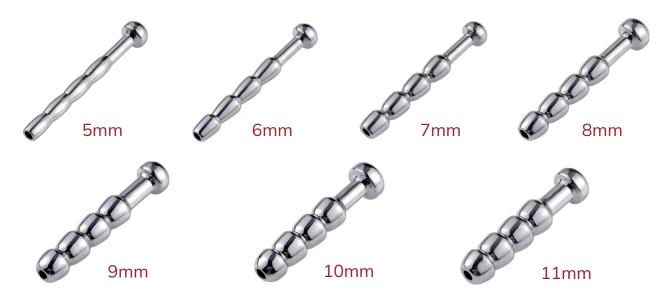

e Base Ring is configured through two measurements (interior width and height) that you can see in the image below.





### **CUSTOMISABLE BASE RING**

We have several base ring models available which you can see in the pictures below but we can also create a different custom ring for you upon request.



## PIN LOCK COLOUR OPTIONS

For the pin holding the lock, you can choose from the following colours: Black, red, yellow, white or blue.



#### **URETHRAL PROBE CUSTOMISATION**

You can have the cage without the probe holder and with the classic slot, or you can have the probe holder and customise it to the desired diameter (You will find the available sizes in the following page).

It is also possible to use the cage without the probe mounted.



## Urethral probe diameter availables:



## **IMPORTANT!**

The advertised price includes a customized cage and ring, both tailored to your size specifications, as well as a pinlock in your chosen color and a probe in your selected size. Please note that the standard customizable cage does not feature vents, comes with a standard base ring, and is available in an elegant matte black finish.

For an additional cost, we offer a wide range of customization options, including:

- Adding ventilation.
- Altering the shape of the cage.
- External custom painting of the cage in your preferred color.
- Extreme sharp spikes for cage and ring (all spikes or a few).
- Customisation of base ring shape.
  And much more!

If you have further questions or want to place an order, please do not hesitate to <u>contact us</u>. We are here to assis